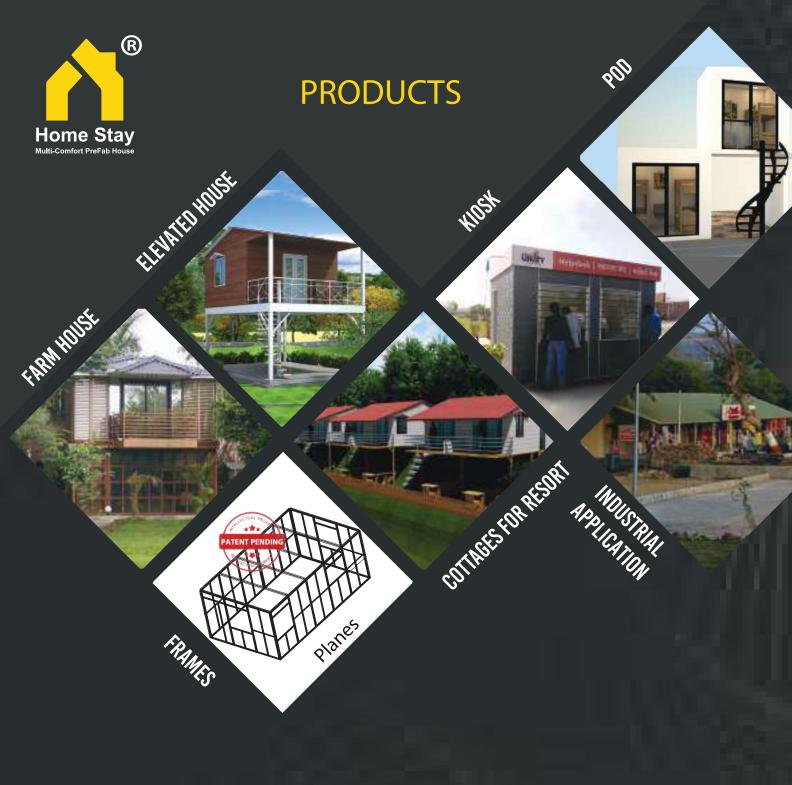

#### **FARM HOUSE**

**COTTAGES FOR RESORT** 

**ELEVATED HOUSE** 

**INDUSTRIAL / COMMERCIAL STRUCTURE** 

## **EXPANDING PRESENCE**

HOME STAY IS ACCEPTABLE AND FEASIBLE TO BUILD DUE TO ITS UNIQUE DESIGN, OUR PREFABS ARE BUILD IN DIFFERENT CLIMATE CONDITIONS.

• IT'S UNIQUE DESIGN IS APPLED FOR PATENT • DEALER INQUIRY SOLICITED